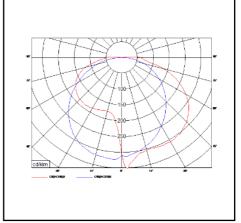

## EM2911

Emergency lighting 1,2W LED

| Description             | Surface mounted emergency lighting                        |
|-------------------------|-----------------------------------------------------------|
| Dimensions (mm)         | 355mm x 170mm x 110mm                                     |
| Weight (kg)             | 2,000 kg                                                  |
| Housing                 | Plexiglass diffuser – battery 3,6V<br>Sheet steel housing |
| Colour                  | White or grey                                             |
| Optical system          | Plexiglass diffusor + pictogram                           |
| Lighting Distribution   | Emergency lighting                                        |
| Unified Glare Ratio     | N/A                                                       |
| Colour temperature (K)  | 4000                                                      |
| CRI (Ra)                | 80                                                        |
| SCDM                    | N/A                                                       |
| Net lumen output (25°C) | 20lm                                                      |
| Efficacy – LOR (Im/W)   | 16lm/W                                                    |
| Power (driver incl.)    | 1,2W                                                      |
| Driver                  | Included – 1h non maintained                              |
| IP                      | IP 20                                                     |
| IK                      | IK 02                                                     |
| Lifetime (hours)        | 50.000h L80 B10                                           |
| Warranty                | 5 years                                                   |
| Origin                  | Slowakja                                                  |
| Norms                   | LVD 2006/95/EC<br>EMC 2004/108/EC<br>RoHS 2001/65/EC      |
|                         |                                                           |