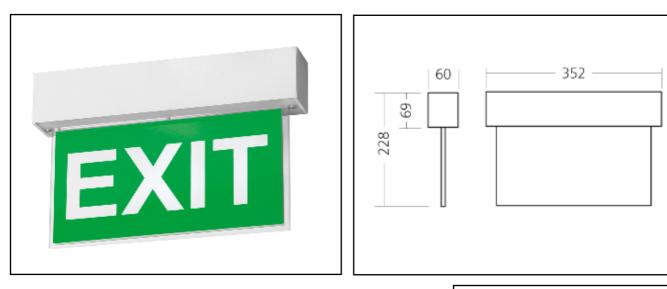

## EM2911

Emergency lighting 1,2W LED

| Description             | Surface mounted emergency lighting                        |
|-------------------------|-----------------------------------------------------------|
| Dimensions (mm)         | 355mm x 170mm x 110mm                                     |
| Weight (kg)             | 2,000 kg                                                  |
| Housing                 | Plexiglass diffuser – battery 3,6V<br>Sheet steel housing |
| Colour                  | White or grey                                             |
| Optical system          | Plexiglass diffusor + pictogram                           |
| Lighting Distribution   | Emergency lighting                                        |
| Unified Glare Ratio     | N/A                                                       |
| Colour temperature (K)  | 4000                                                      |
| CRI (Ra)                | 80                                                        |
| SCDM                    | N/A                                                       |
| Net lumen output (25°C) | 20lm                                                      |
| Efficacy – LOR (Im/W)   | 16lm/W                                                    |
| Power (driver incl.)    | 1,2W                                                      |
| Driver                  | Included – 1h non maintained                              |
| IP                      | IP 20                                                     |
| IK                      | IK 02                                                     |
| Lifetime (hours)        | 50.000h L80 B10                                           |
| Warranty                | 5 years                                                   |
| Origin                  | Slowakja                                                  |
| Norms                   | LVD 2006/95/EC<br>EMC 2004/108/EC<br>RoHS 2001/65/EC      |
|                         |                                                           |